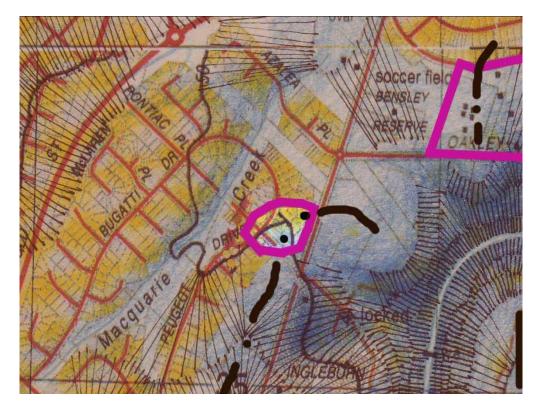

## OLDSMOBILE PLACE (E-LU2)

Figure 5.2.4. The house on E-LU2. Its character and street presentation is suburban.

Figure 5.2.1 Location of East Edge Scenic Protection Lands Visual Landscape Unit 2.

Figure 5.2.2 E-LU2 is a small located north of the horseshoe bend in the Georges River. It is bounded by suburban development to the north and east, local open space (playing fields) to the west and the bushland of the road reservation to the south.