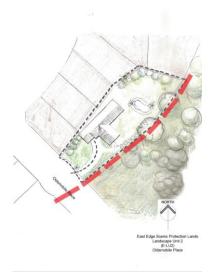

Figure 5.2.5 Recommended Urban Edge for E-LU2. This Unit forms part of the adjacent suburban landscape.

| 294 | 5.2 EAST EDGE SCENIC PROTECTION LANDS (E-LU2) OLDSMOBILE PLACE |
|-----|----------------------------------------------------------------|
|     |                                                                |
|     |                                                                |
|     |                                                                |
|     |                                                                |
|     |                                                                |
|     |                                                                |
|     |                                                                |
|     |                                                                |
|     |                                                                |
|     |                                                                |
|     |                                                                |
|     |                                                                |
|     |                                                                |
|     |                                                                |
|     |                                                                |
|     |                                                                |
|     |                                                                |
|     |                                                                |
|     |                                                                |
|     |                                                                |
|     |                                                                |
|     |                                                                |
|     |                                                                |
|     |                                                                |
|     |                                                                |
|     |                                                                |
|     |                                                                |
|     |                                                                |
|     |                                                                |
|     |                                                                |
|     |                                                                |
|     |                                                                |
|     |                                                                |
|     |                                                                |
|     |                                                                |