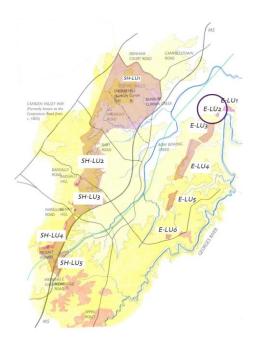

## OLDSMOBILE PLACE (E-LU2)

Figure 5.2.4. The house on E-LU2. Its character and street presentation is suburban.

Figure 5.2.1 Location of East Edge Scenic Protection Lands Visual Landscape Unit 2.

Figure 5.2.2 E-LU2 is a small located north of the horseshoe bend in the Georges River. It is bounded by suburban development to the north and east, local open space (playing fields) to the west and the bushland of the road reservation to the south.