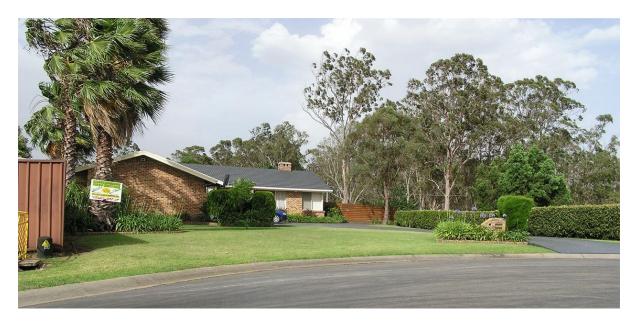

## OLDSMOBILE PLACE (E-LU2)

Figure 5.2.4. The house on E-LU2. Its character and street presentation is suburban.

Figure 5.2.1 Location of East Edge Scenic Protection Lands Visual Landscape Unit 2.

Figure 5.2.2 E-LU2 is a small located north of the horseshoe bend in the Georges River. It is bounded by suburban development to the north and east, local open space (playing fields) to the west and the bushland of the road reservation to the south.

Figure 5.2.3 The Unit has been developed for residential purposes by the erection of a single dwelling house. It no longer demonstrates any meaningful rural or bushland qualities.