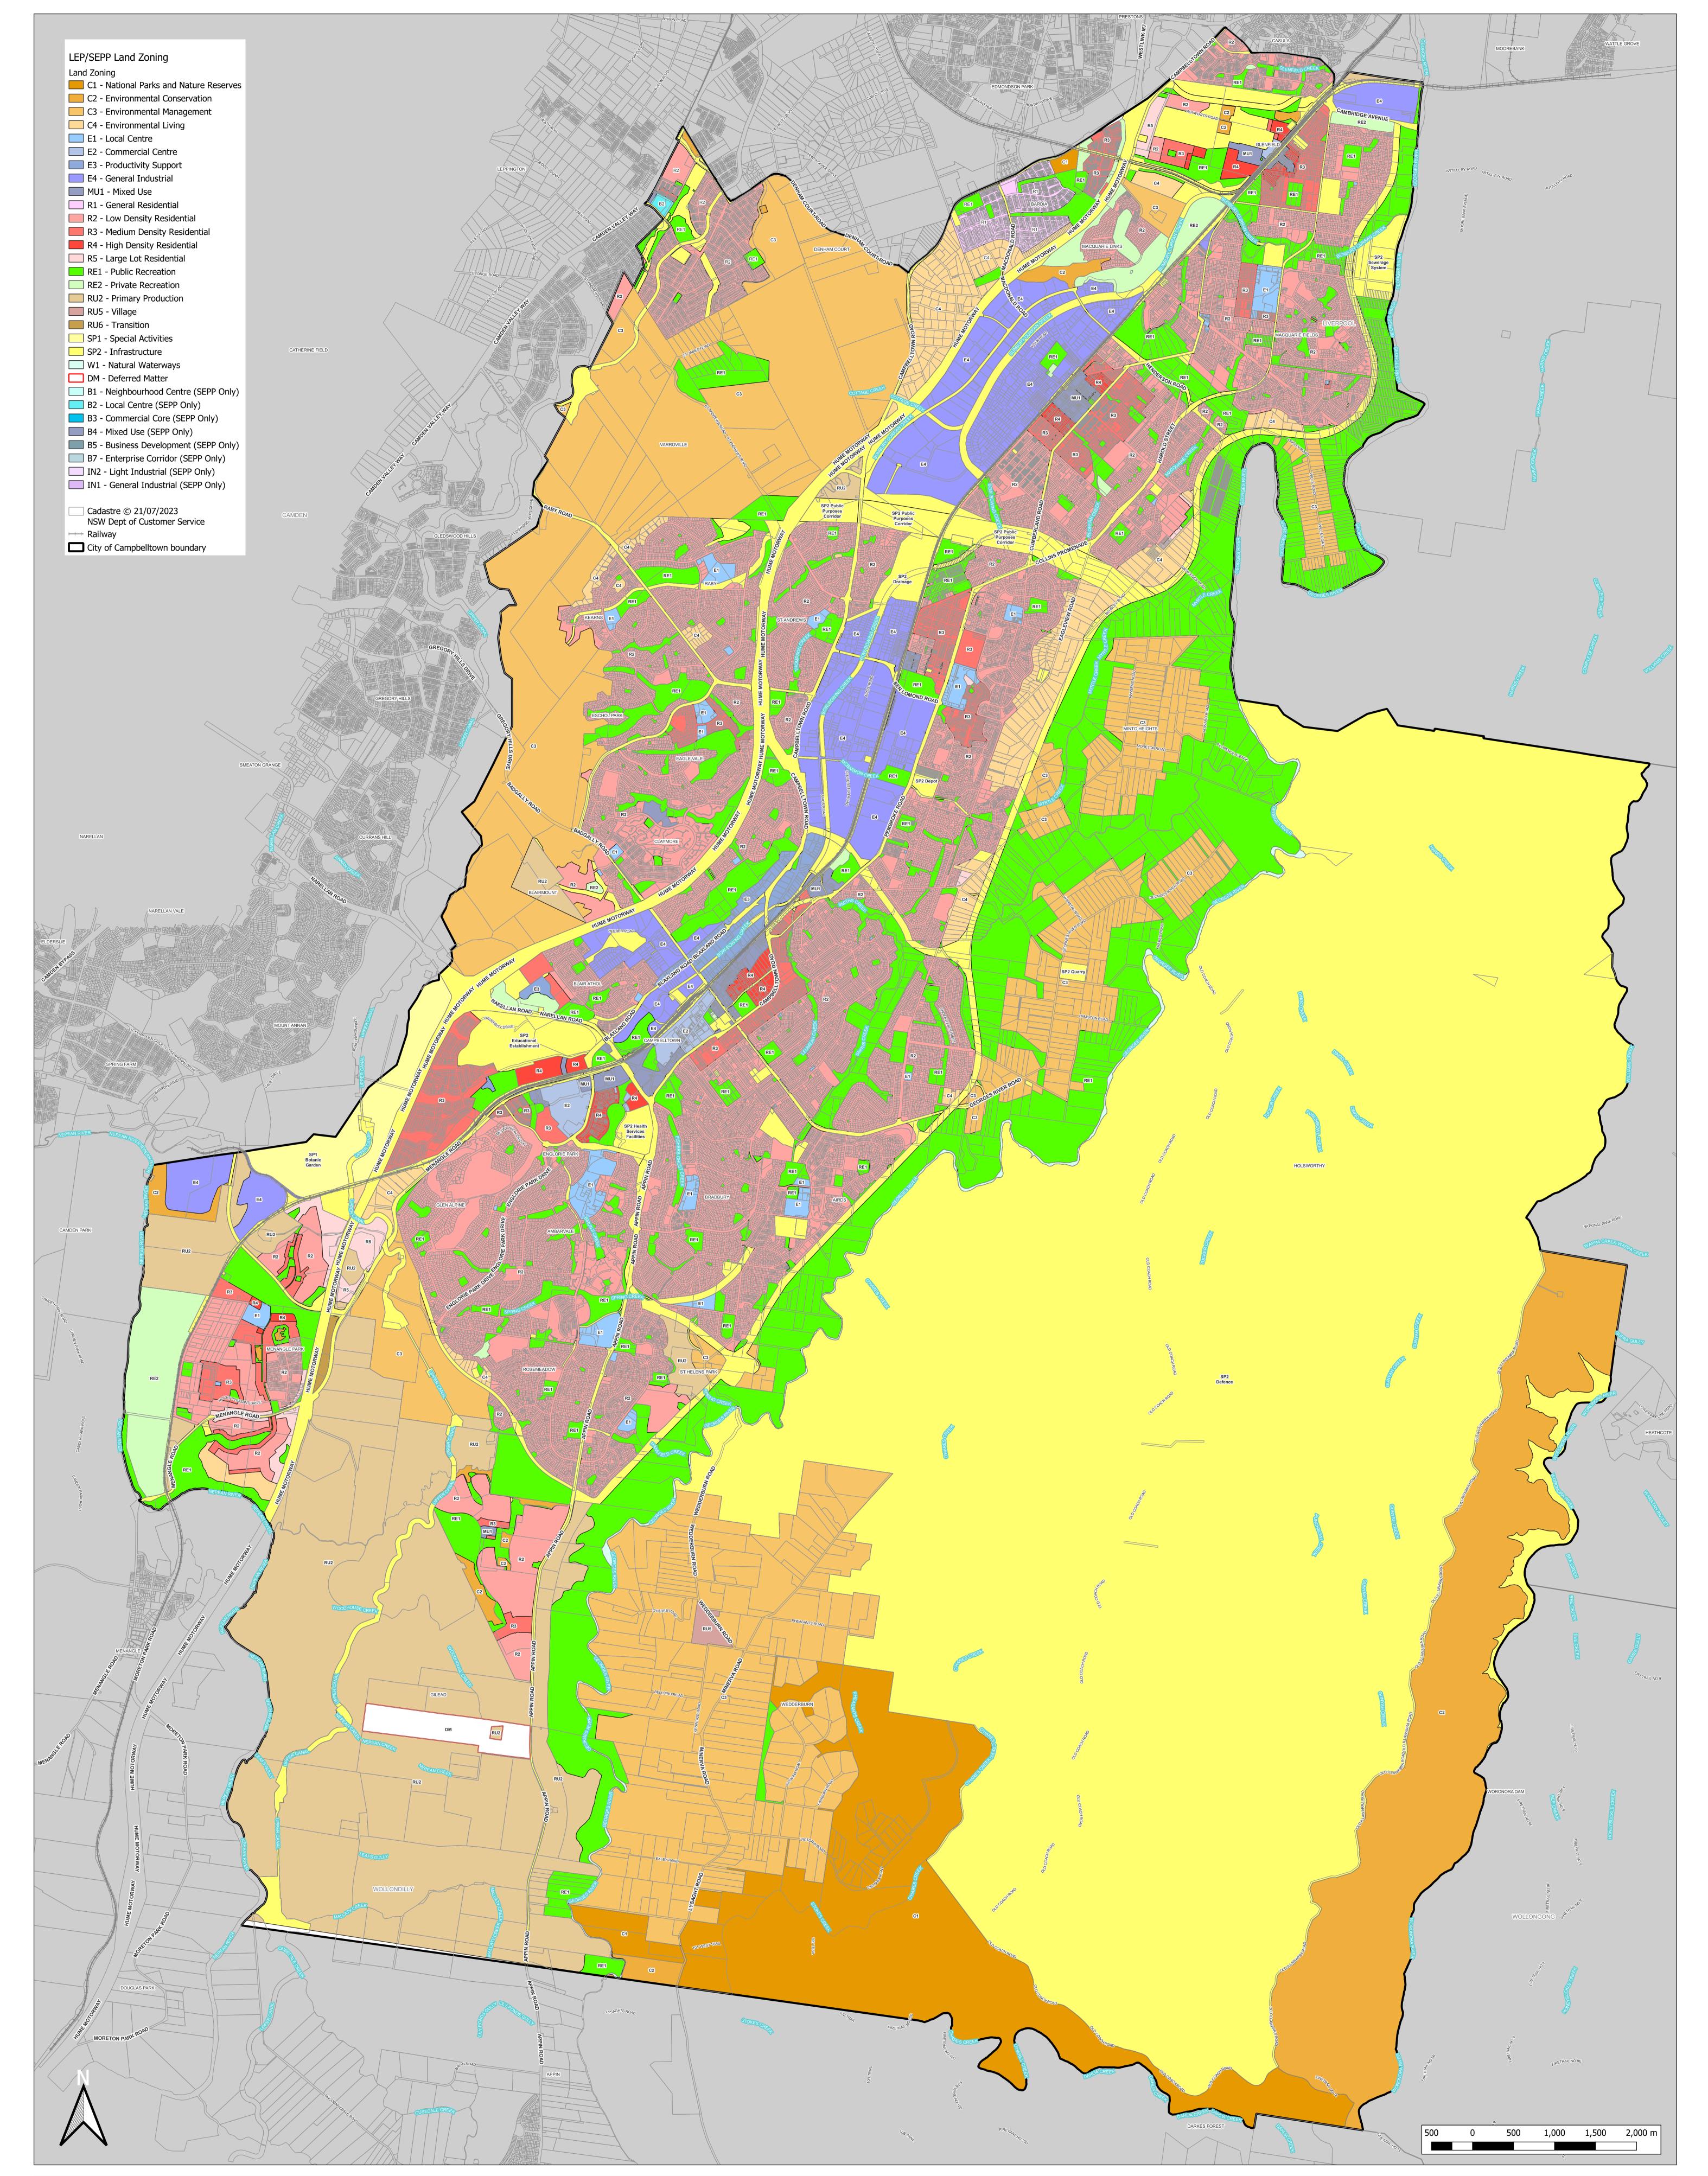

**Campbelltown City** Local Environmental Plan 2015

## Land Zoning Map

and zoning under SEPP (Western Parkland City) 2021 and SEPP (Transport and Infrastructure) 2021

Disclaimer: This map has been produced with the most current information available to Campbelltown City Council, including information provided from external sources. Campbelltown City Council (and any third party provider) is not responsible for errors or inaccuracies in the data provided. Information in this map is subject to copyright. Contact Council's GIS Team (Council@campbelltown.nsw.gov.au) for more information or to report any errors.

This map is subject to change and should not be relied upon for the latest zoning information. The latest Land Zoning can be viewed on the NSW Planning Portal website.
Map produced 21-07-2023 by Campbelltown City Council GIS Team N:\GIS\City Governance\CSS\IMT\GIS\Projects\LEP\Zoning map of city - Ante Z\LEP Zoning Map of
To confirm your lot's zoning, please apply for a Section 10.7 Planning Certificate using the NSW Planning Portal

To confirm your lot's zoning, please apply for a Section 10.7 Planning Certificate using the NSW Planning Portal