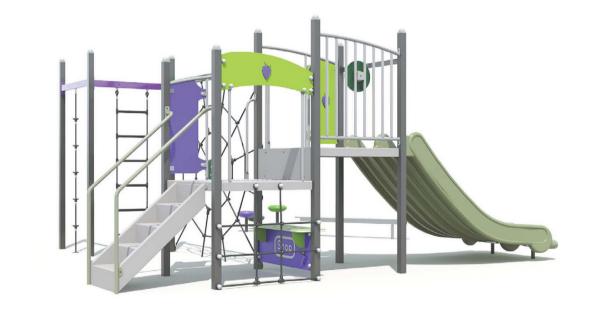

## **LEGEND**

- Play equipment zone with green synthetic grass softfall safety surfacing and coloured concrete edging. Refer to Play Equipment Options.
- 2 Informal sandstone block bench seating.
- 3 Seat with armrests and backrest.
- Plain concrete ramp between playspace levels.
- Informal sandstone billet steps with coloured concrete treads between playspace levels.
- 6 Mulched bed with shade tree planting and decorative sandstone boulder.
- 7 Playspace shade sail to upper playspace level.
- Climbing/balancing play equipment placed through mulched bed connecting two play space levels. Refer to Play Equipment Options.
- 9 Plain concrete ramp connecting Sauvignon Close to Playground.



## **PLAY EQUIPMENT**

















© Copyright Moduplay Group Pty Ltd • JUN 2023