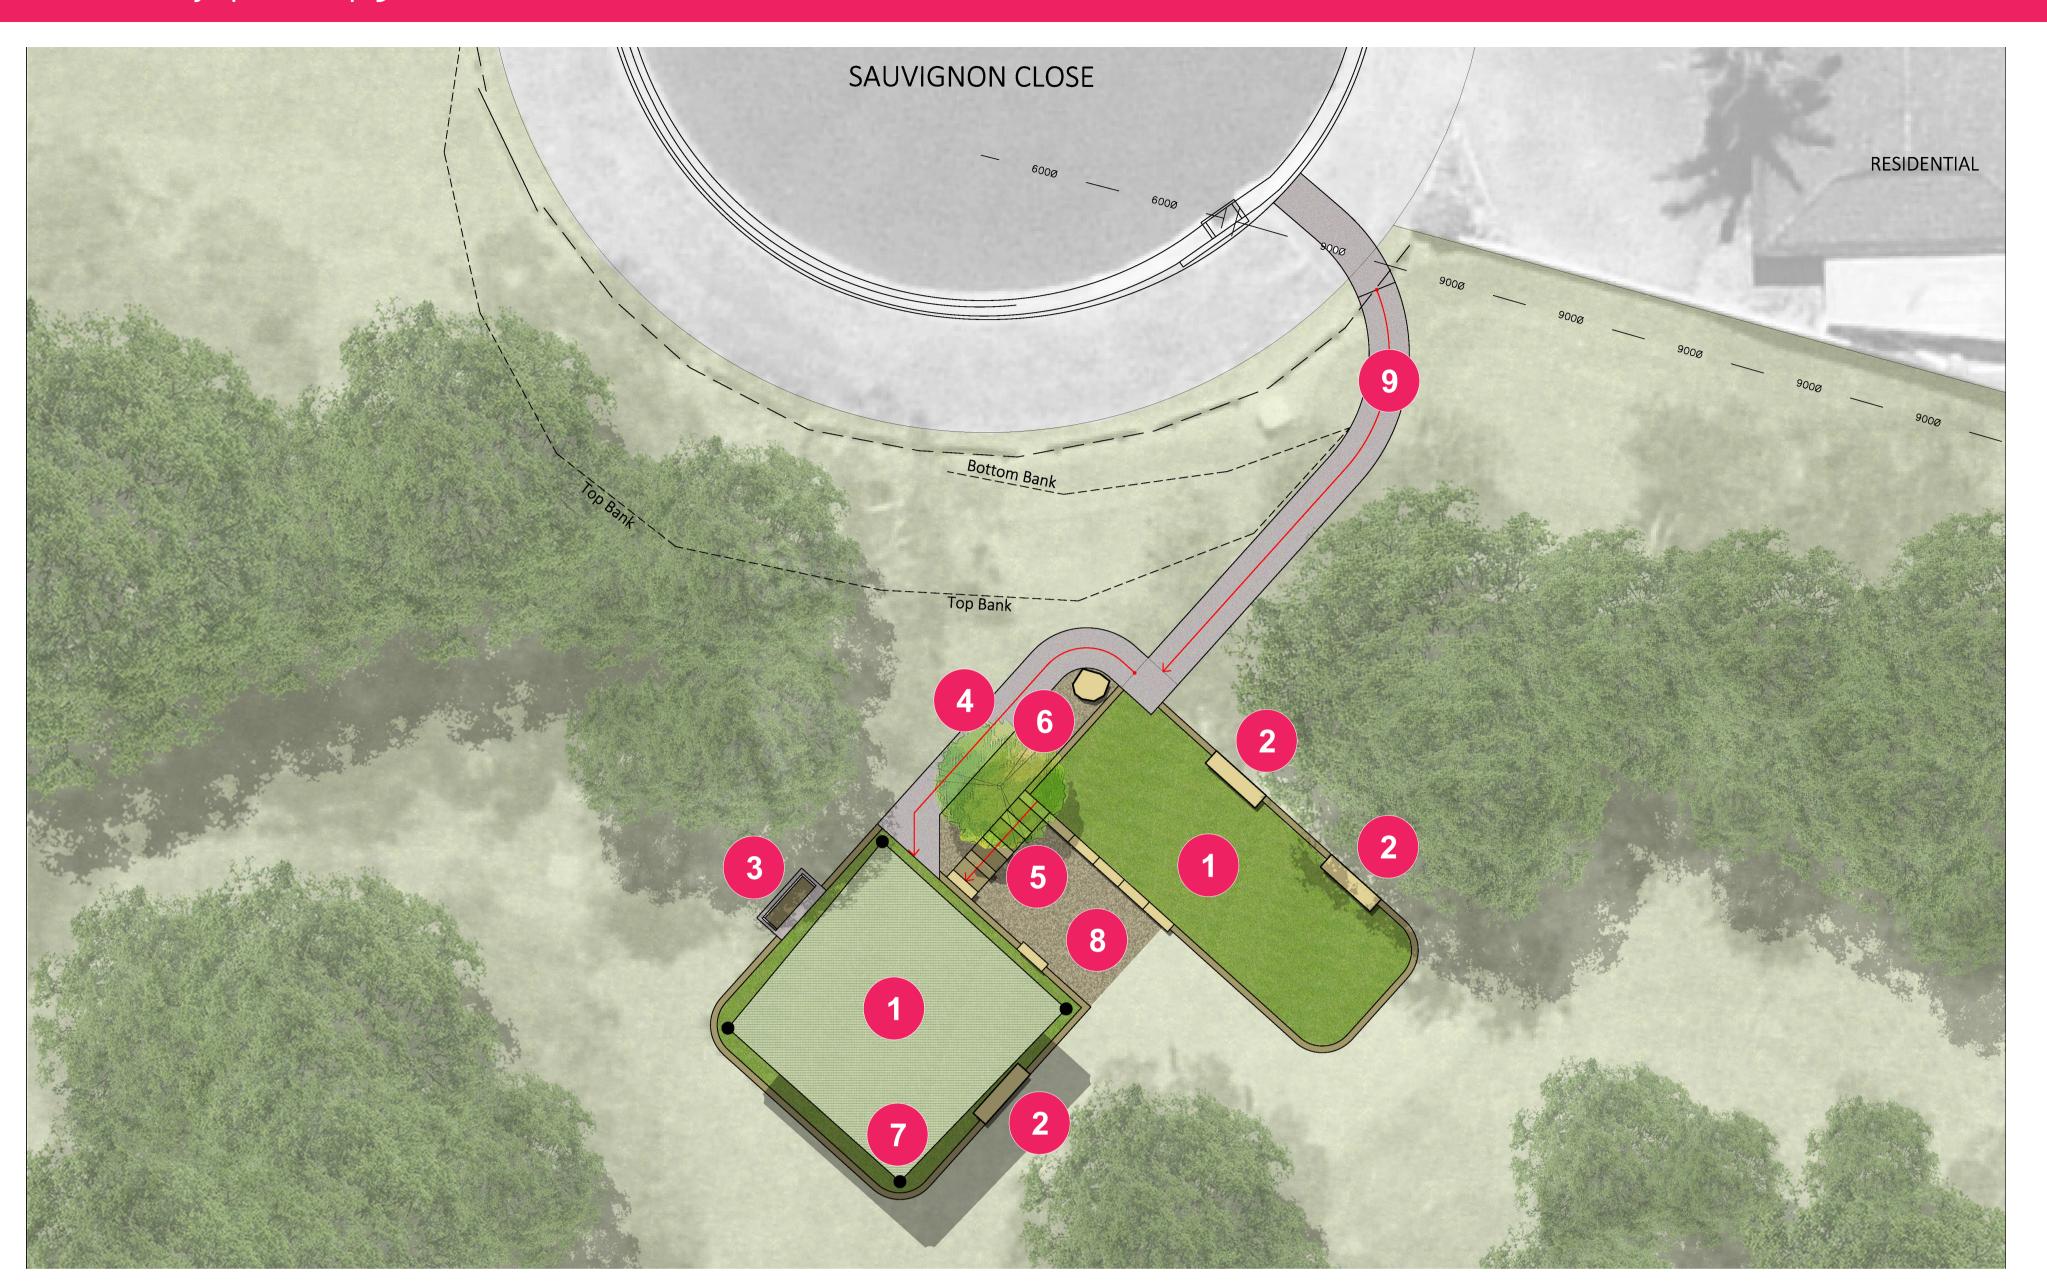

## **LEGEND**

- Play equipment zone with green synthetic grass softfall safety surfacing and coloured concrete edging. Refer to Play Equipment Options.
- 2 Informal sandstone block bench seating.
- 3 Seat with armrests and backrest.
- Plain concrete ramp between playspace levels.
- Informal sandstone billet steps with coloured concrete treads between playspace levels.
- 6 Mulched bed with shade tree planting and decorative sandstone boulder.
- 7 Playspace shade sail to upper playspace level.
- Climbing/balancing play equipment placed through mulched bed connecting two play space levels. Refer to Play Equipment Options.
- 9 Plain concrete ramp connecting Sauvignon Close to Playground.