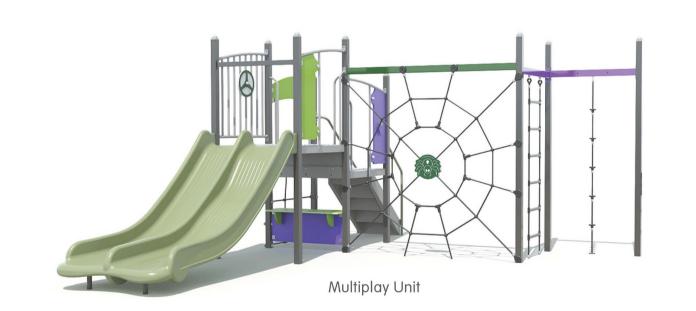

## **LEGEND**

- Play equipment zone with green synthetic grass softfall safety surfacing and coloured concrete edging. Refer to Play Equipment Options.
- 2 Informal sandstone block bench seating.
- 3 Seat with armrests and backrest.
- Plain concrete ramp between playspace levels.
- Informal sandstone billet steps with coloured concrete treads between playspace levels.
- 6 Mulched bed with shade tree planting and decorative sandstone boulder.
- 7 Playspace shade sail to upper playspace level.
- Climbing/balancing play equipment placed through mulched bed connecting two play space levels. Refer to Play Equipment Options.
- 9 Plain concrete ramp connecting Sauvignon Close to Playground.



## **PLAY EQUIPMENT**

















© Copyright Moduplay Group Pty Ltd • JUN 2023