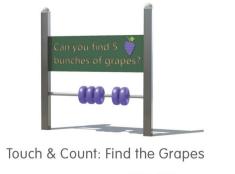

## **LEGEND**

- Play equipment zone with green synthetic grass softfall safety surfacing and coloured concrete edging. Refer to Play Equipment Options.
- 2 Informal sandstone block bench seating.
- 3 Seat with armrests and backrest.
- Plain concrete ramp between playspace levels.
- Informal sandstone billet steps with coloured concrete treads between playspace levels.
- 6 Mulched bed with shade tree planting and decorative sandstone boulder.
- 7 Playspace shade sail to upper playspace level.
- Climbing/balancing play equipment placed through mulched bed connecting two play space levels. Refer to Play Equipment Options.
- 9 Plain concrete ramp connecting Sauvignon Close to Playground.