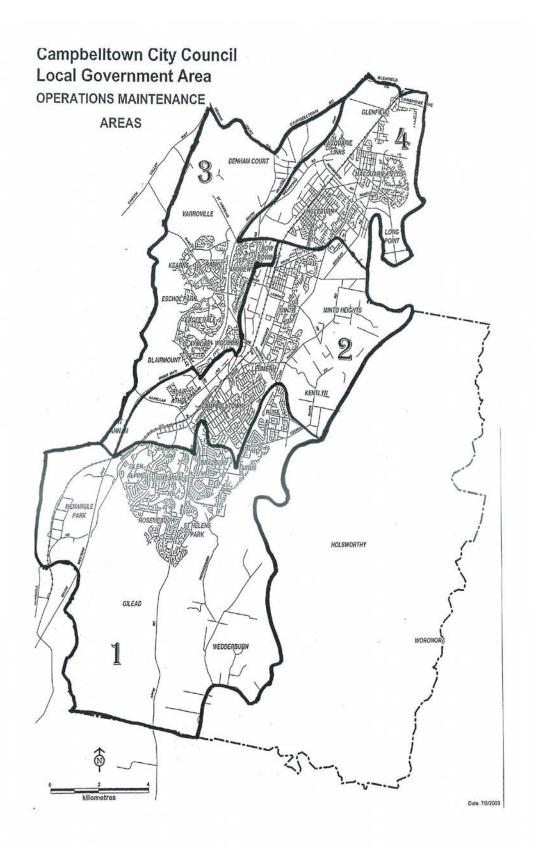

Council's Graffiti Action Teams have undertaken a number of tasks in addition to the above activity information. In reference to the Operational Maintenance Area map in this report, the Graffiti Action Team has for the period undertaken the following graffiti tasks to various Council assets. These statistics demonstrate a reduction in graffiti incidents by vandals in selected high profile areas.

| Area   | Jan to<br>Mar<br>2010 | Apr to<br>Jun<br>2010 | Jul to<br>Sep<br>2010 | Oct to<br>Dec<br>2010 | Jan to<br>Mar<br>2011 | Apr to<br>Jun<br>2011 | Jul to<br>Sep<br>2011 | Oct to<br>Dec<br>2011 | Jan to<br>Mar<br>2012 | Apr<br>2012 | May<br>2012 | June<br>2012 |
|--------|-----------------------|-----------------------|-----------------------|-----------------------|-----------------------|-----------------------|-----------------------|-----------------------|-----------------------|-------------|-------------|--------------|
| Area 1 | 461                   | 1778                  | 2077                  | 1710                  | 944                   | 965                   | 851                   | 897                   | 1382                  | 644         | 245         | 299          |
| Area 2 | 454                   | 1055                  | 961                   | 905                   | 939                   | 1275                  | 875                   | 797                   | 917                   | 443         | 435         | 403          |
| Area 3 | 546                   | 1410                  | 1084                  | 1184                  | 674                   | 1097                  | 864                   | 856                   | 647                   | 569         | 324         | 471          |
| Area 4 | 490                   | 1314                  | 1172                  | 1039                  | 990                   | 920                   | 650                   | 717                   | 1965                  | 310         | 627         | 470          |
| Total  | 1951                  | 5557                  | 5294                  | 4838                  | 3547                  | 4257                  | 3240                  | 3267                  | 4911                  | 1966        | 1631        | 1643         |