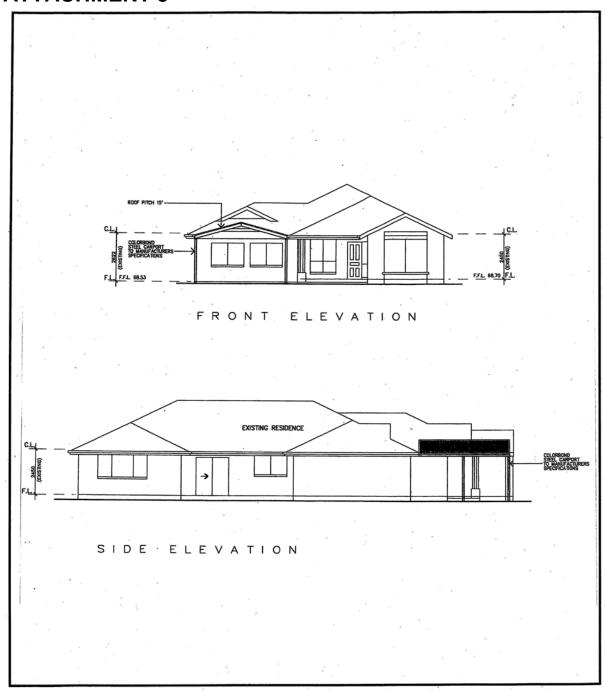

#### **ELEVATIONS**

**SUBJECT:** CONSTRUCTION OF A CARPORT AND CONVERSION OF AN EXISTING DWELLING TO A PERMANENT GROUP HOME.

Lot 657 DP 1015950 - 9 ST AGNES WAY, BLAIR ATHOL.