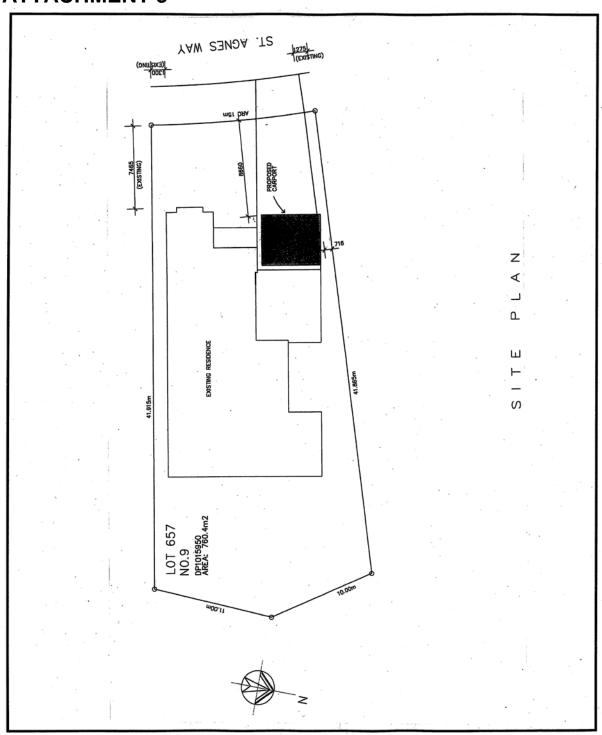

#### SITE PLAN

SUBJECT: CONSTRUCTION OF A CARPORT AND CONVERSION OF AN EXISTING DWELLING TO A PERMANENT GROUP HOME.

Lot 657 DP 1015950 - 9 ST AGNES WAY, BLAIR ATHOL.