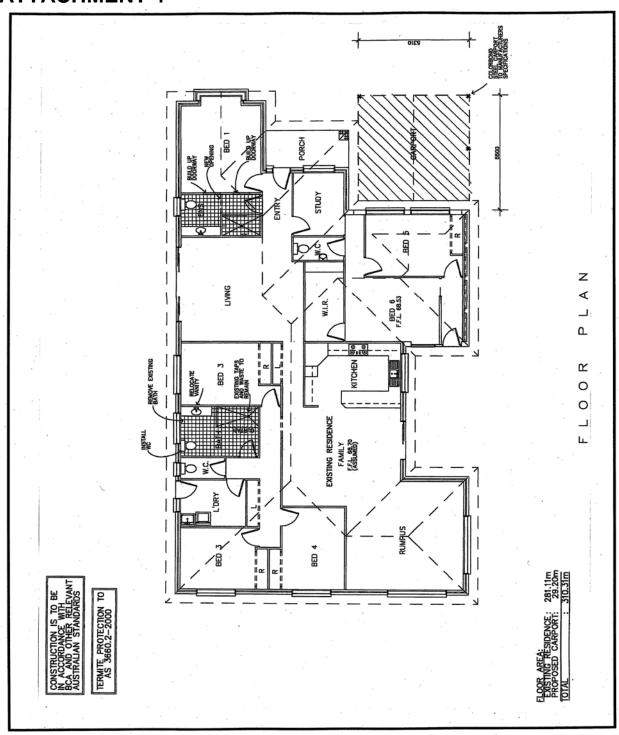

# **FLOOR PLAN**

**SUBJECT:** CONSTRUCTION OF A CARPORT AND CONVERSION OF AN EXISTING DWELLING TO A PERMANENT GROUP HOME.

Lot 657 DP 1015950 - 9 ST AGNES WAY, BLAIR ATHOL.