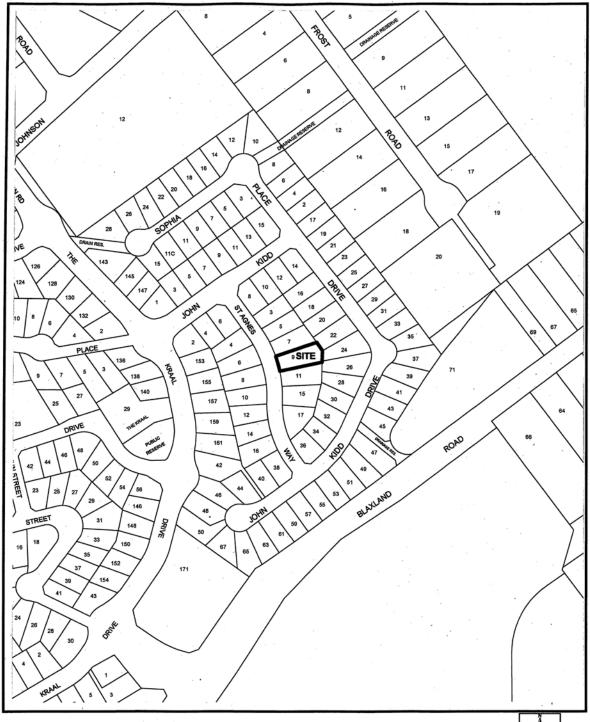

**LOCALITY PLAN** 

SUBJECT: CONSTRUCTION OF A CARPORT AND CONVERSION OF AN EXISTING DWELLING TO A PERMANENT GROUP HOME.

Lot 657 DP 1015950 - 9 ST AGNES WAY, BLAIR ATHOL.