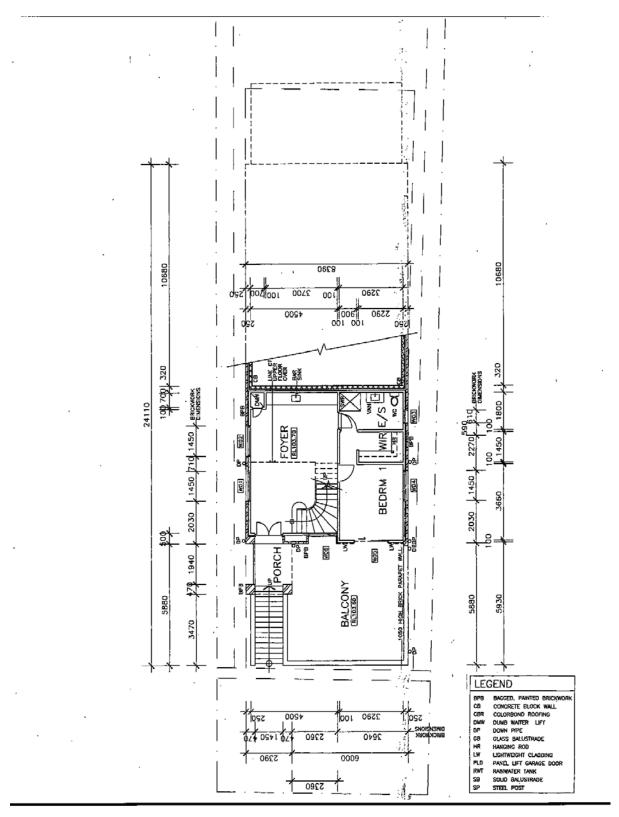

# 15A L1 FLOOR PLAN

SUBJECT: CONSTRUCTION OF A DUAL OCCUPANCY WITH TORRENS TITLE SUBDIVISION.