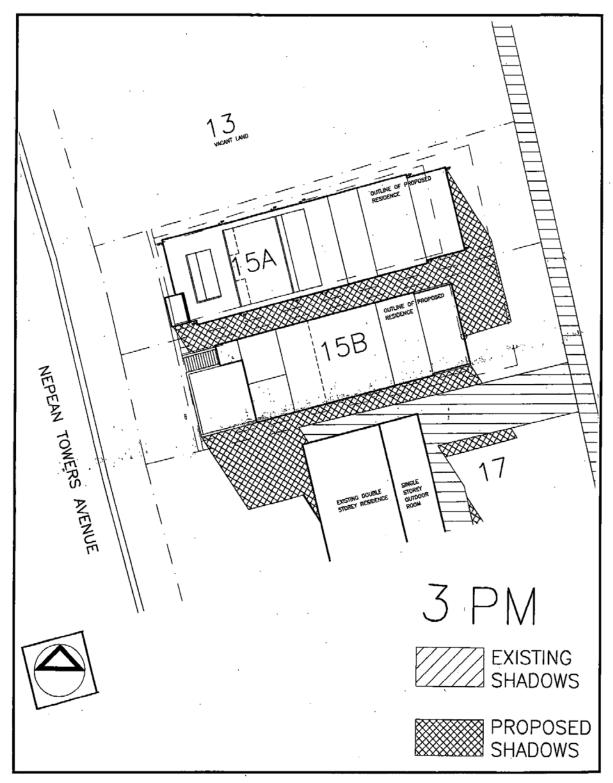

## **SHADOW DIAGRAM**

SUBJECT: CONSTRUCTION OF A DUAL OCCUPANCY WITH TORRENS TITLE SUBDIVISION.