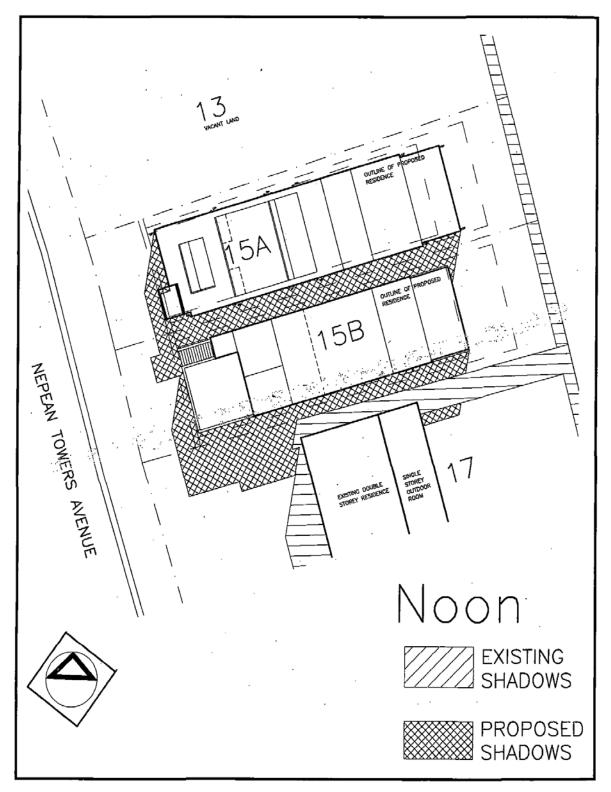

## **SHADOW DIAGRAM**

SUBJECT: CONSTRUCTION OF A DUAL OCCUPANCY WITH TORRENS TITLE SUBDIVISION.