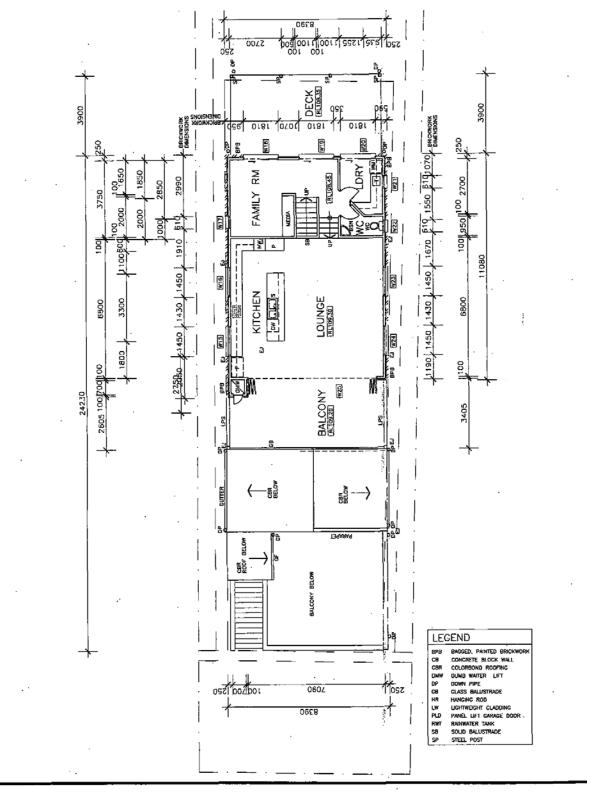

## 15B L2 FLOOR PLAN

SUBJECT: CONSTRUCTION OF A DUAL OCCUPANCY WITH TORRENS TITLE SUBDIVISION.