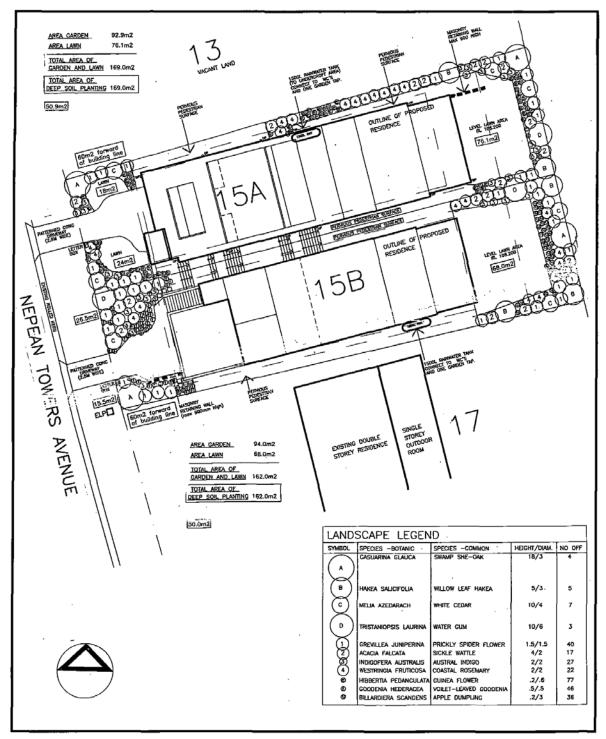

#### LANDSCAPE PLAN

SUBJECT: CONSTRUCTION OF A DUAL OCCUPANCY WITH TORRENS TITLE SUBDIVISION.