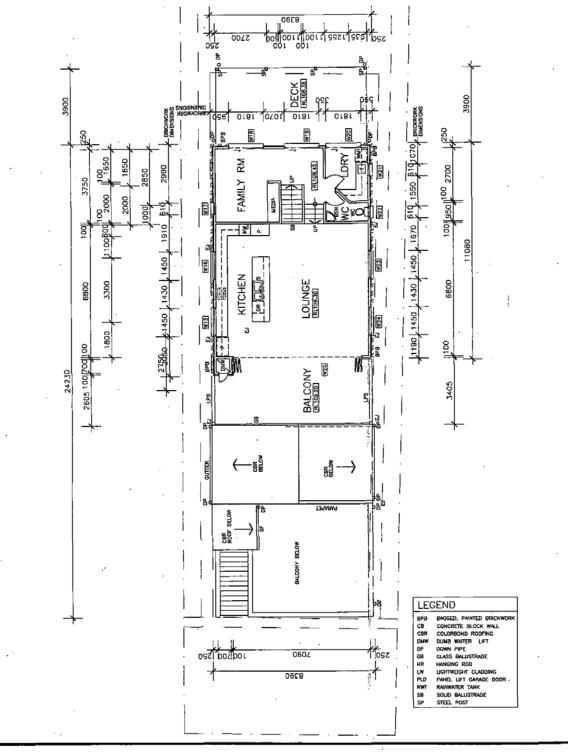

# **15A L3 FLOOR PLAN**

SUBJECT: CONSTRUCTION OF A DUAL OCCUPANCY WITH TORRENS TITLE SUBDIVISION.