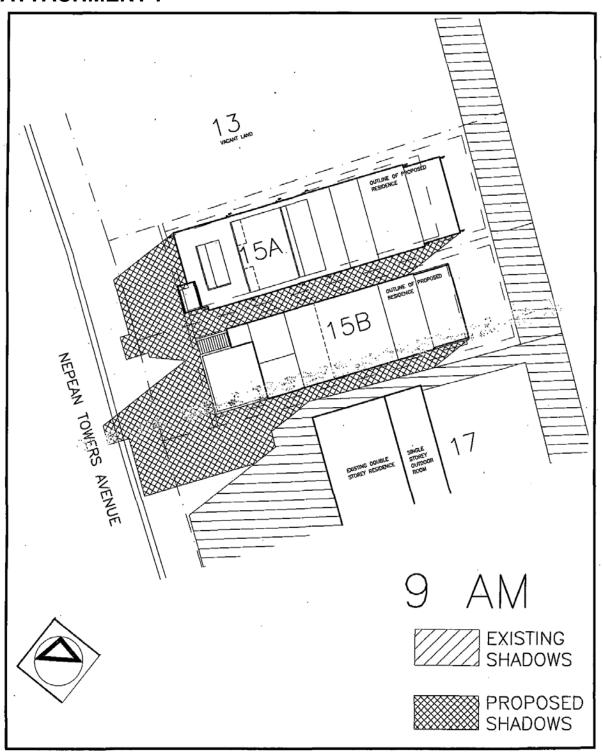

### **SHADOW DIAGRAM**

SUBJECT: CONSTRUCTION OF A DUAL OCCUPANCY WITH TORRENS TITLE SUBDIVISION.