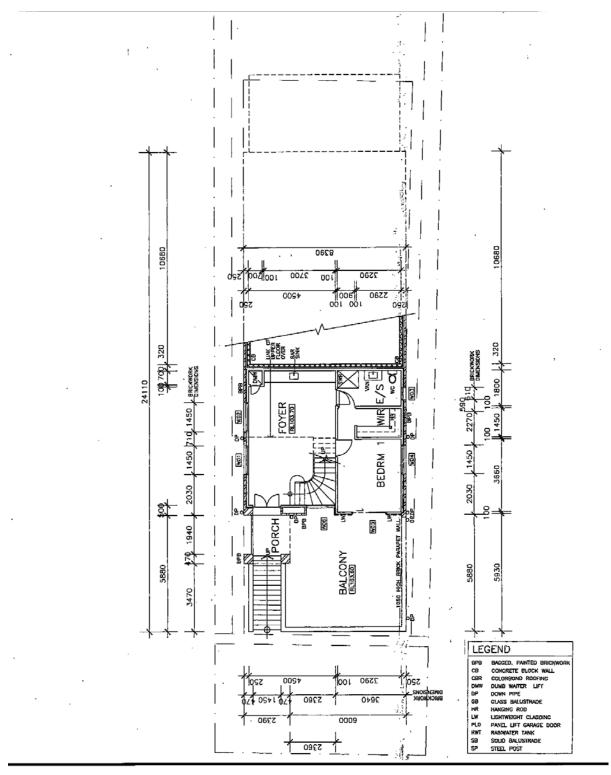

# 15A L1 FLOOR PLAN

SUBJECT: CONSTRUCTION OF A DUAL OCCUPANCY WITH TORRENS TITLE SUBDIVISION.