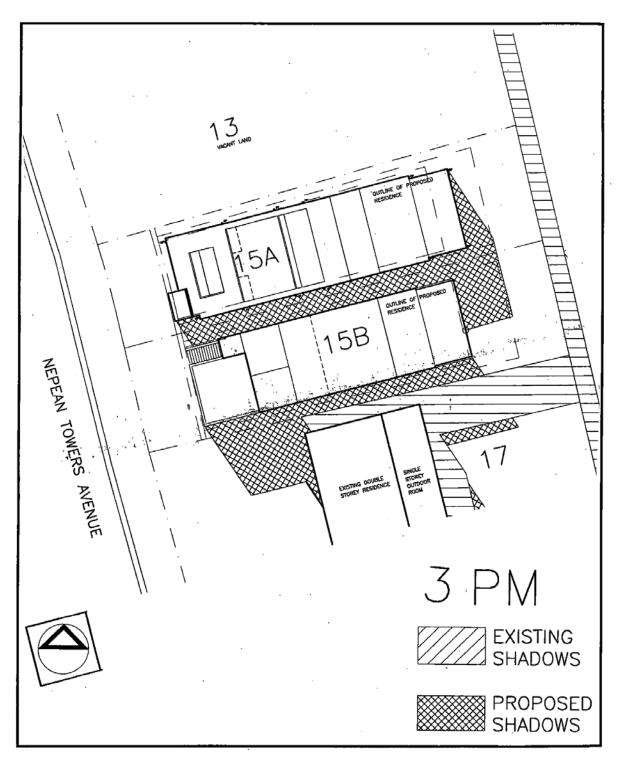

## **SHADOW DIAGRAM**

SUBJECT: CONSTRUCTION OF A DUAL OCCUPANCY WITH TORRENS TITLE SUBDIVISION.