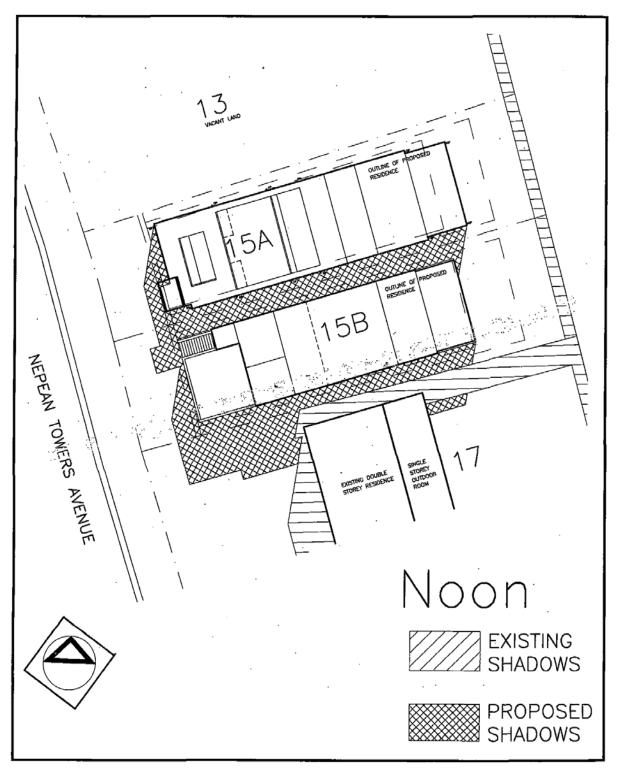

# **SHADOW DIAGRAM**

SUBJECT: CONSTRUCTION OF A DUAL OCCUPANCY WITH TORRENS TITLE SUBDIVISION.