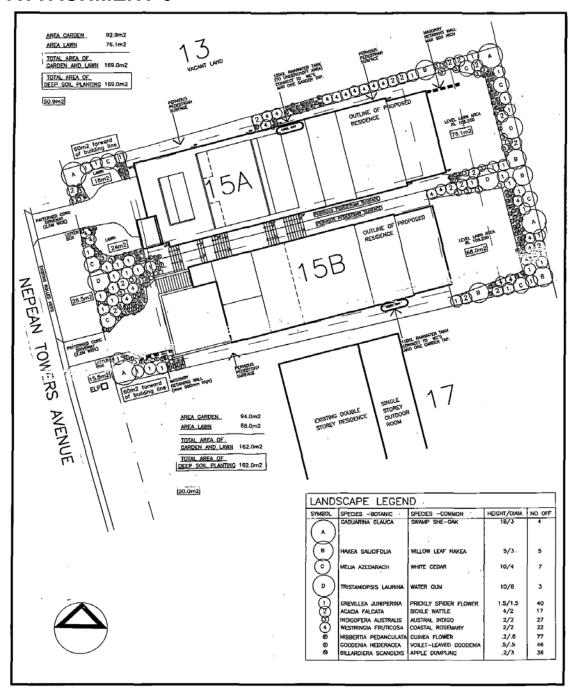

### LANDSCAPE PLAN

SUBJECT: CONSTRUCTION OF A DUAL OCCUPANCY WITH TORRENS TITLE SUBDIVISION.