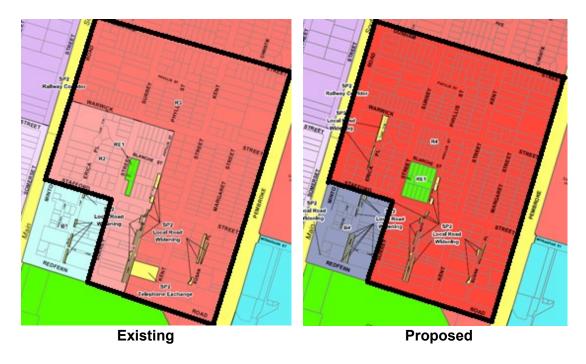

Figure 1 – Aerial photo of the site

Figure 2 – Existing zoning map of the site and surrounding areas

Figure 3 – Comparison of existing and proposed zoning of the Minto shopping centre

Figure 4 – Comparison of existing and proposed zoning of the residential land surrounding Minto shopping centre and Murray Reserve