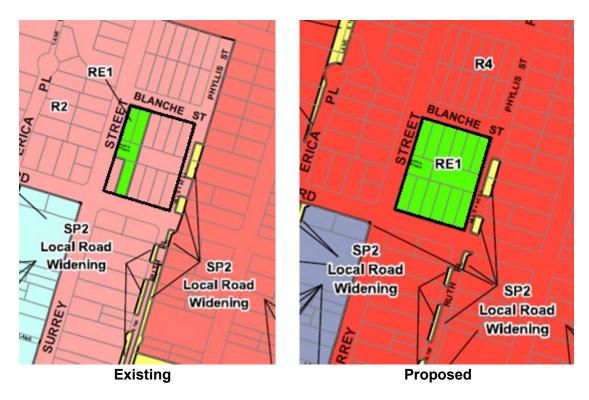

Figure 1 – Aerial photo of the site

Figure 2 – Existing zoning map of the site and surrounding areas

Figure 3 – Comparison of existing and proposed zoning of the Minto shopping centre

Figure 4 – Comparison of existing and proposed zoning of the residential land surrounding Minto shopping centre and Murray Reserve