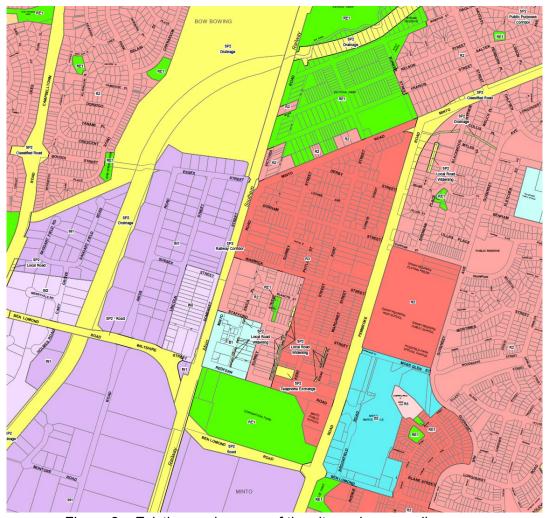

Figure 1 – Aerial photo of the site

Figure 2 – Existing zoning map of the site and surrounding areas

Figure 3 – Comparison of existing and proposed zoning of the Minto shopping centre

Figure 4 – Comparison of existing and proposed zoning of the residential land surrounding Minto shopping centre and Murray Reserve