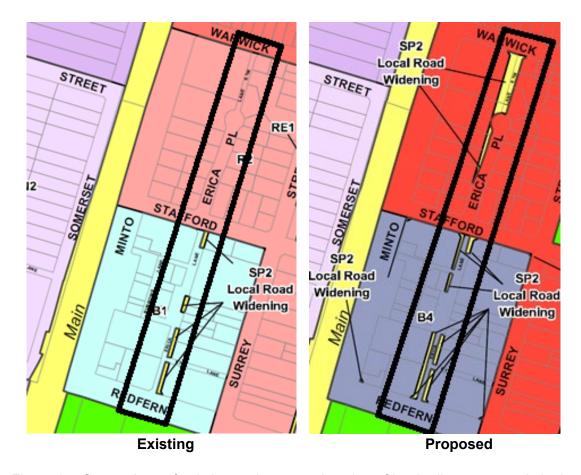

Figure 8 – Comparison of existing and proposed zoning of land adjacent to roads in the Minto shopping centre