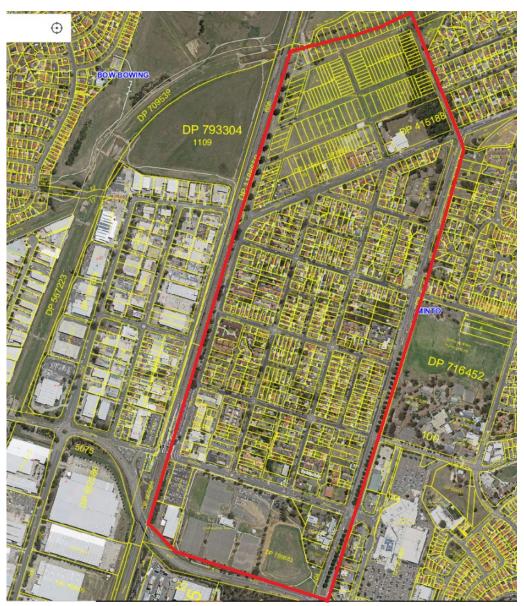

Figure 1 – Aerial photo of the site

Figure 2 – Existing zoning map of the site and surrounding areas

Figure 3 – Comparison of existing and proposed zoning of the Minto shopping centre

Figure 4 – Comparison of existing and proposed zoning of the residential land surrounding Minto shopping centre and Murray Reserve