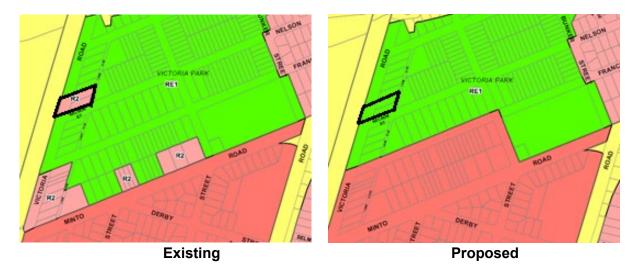

Figure 5 – Comparison of existing and proposed zoning of land adjacent to Murray Reserve

Figure 6 – Comparison of existing and proposed zoning of the southern part of Victoria Park

Figure 7 – Comparison of existing and proposed zoning of the western part of Victoria Park