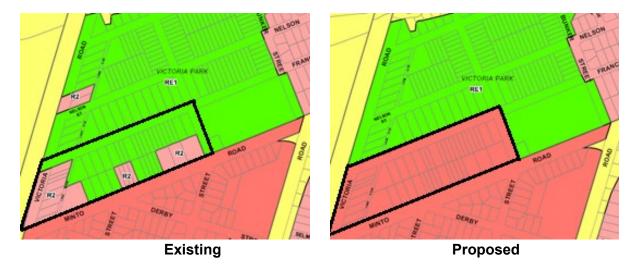

Figure 1 – Aerial photo of the site

Figure 2 – Existing zoning map of the site and surrounding areas

Figure 3 – Comparison of existing and proposed zoning of the Minto shopping centre

Figure 4 – Comparison of existing and proposed zoning of the residential land surrounding Minto shopping centre and Murray Reserve