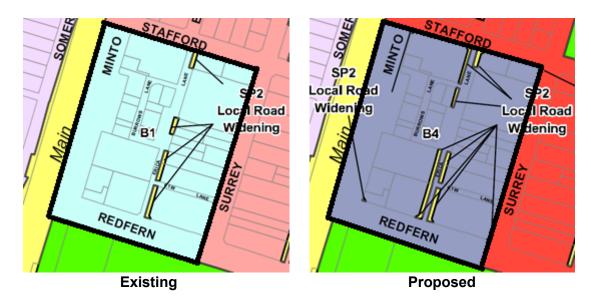

Figure 1 – Aerial photo of the site

Figure 2 – Existing zoning map of the site and surrounding areas

Figure 3 – Comparison of existing and proposed zoning of the Minto shopping centre

Figure 4 – Comparison of existing and proposed zoning of the residential land surrounding Minto shopping centre and Murray Reserve