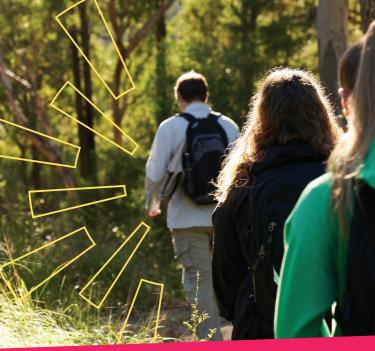

#### The Australian bush is a special place, we want you to have fun and stay safe.

Avoid bushwalking on very hot days, check Council website for reserve closures during bushfire danger periods.

Mind your feet, trails can be uneven and steep

Don't jump off rocks into the water as there may be submerged objects

Be mindful of water quality, particularly after rainfall

Rivers can rise quickly, if you can't swim don't enter the water

Always go with a friend, wear suitable clothing and take food and water

Always carry a mobile phone and note some locations might not have reception

Keep a lookout for local wildlife including snakes

In an emergency call 000 Or 112 on a mobile phone for emergency services.

تعتبر الغابات الأسترالية مكانًا خاصًا ، نحن نريدك أن تقضي وقتًا ممتعًا وتبقى آمنًا.