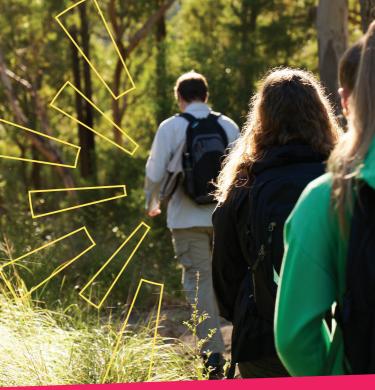

#### The Australian bush is a special place, we want you to have fun and stay safe.

Avoid bushwalking on very hot days, check Council website for reserve closures during bushfire danger periods.

Mind your feet, trails can be uneven and steep

Don't jump off rocks into the water as there may be submerged objects

Be mindful of water quality, particularly after rainfall

Rivers can rise quickly, if you can't swim don't enter the water

Always go with a friend, wear suitable clothing and take food and water

Always carry a mobile phone and note some locations might not have reception

Keep a lookout for local wildlife including snakes

In an emergency call 000 Or 112 on a mobile phone for emergency services.

تعتبر الغابات الأسترالية مكانًا خاصًا ، نحن نريدك أن تقضي وقتًا ممتعًا وتبقى آمنًا.