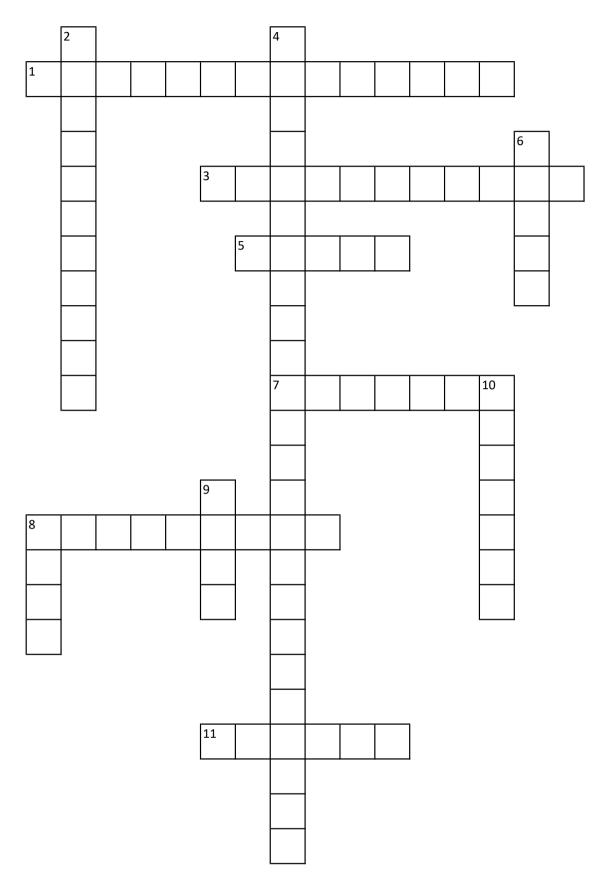

## **ACROSS**

- 1. what type of glass containers can go in your recycling bin? (7,3,4)
- **3.** How often your recycling bin is collected from the kerbside (11)
- **5.** ....(5) from the office or home can be recycled
- 7. Juice and milk .....can be recycled (7)
- 8. Your cereal comes in a recyclable ....(9) box
- 11. The colour of the lid on your recycling bin is (6)

## **DOWN**

- 2. This white packing material cannot be recycled through the yellow bin (11)
- **4.** The place where recycling items are sorted (9,8,8)
- 6. Only ....(5) items can be recycled
- 8. Empty steel .....(4) can go in your recycling bin
- **9.** All ....(4) needs to be removed from containers before recycling.
- **10.** The test you do to check which plastics can go in your recycling (7)