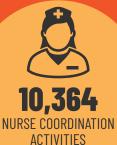

Over the past year, the Centre saw 5077 patients, a 5.4% increase from the previous year, while more than 49,000 treatments were administered.

But with such high instances of the disease, it remains incredibly important to support and assist valuable services like the Macarthur Cancer Therapy Centre to provide the best treatment service they can.