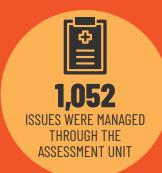

Over the past year, the Centre saw 5077 patients, a 5.4% increase from the previous year, while more than 49,000 treatments were administered.

But with such high instances of the disease, it remains incredibly important to support and assist valuable services like the Macarthur Cancer Therapy Centre to provide the best treatment service they can.