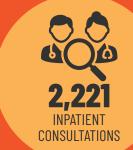

Over the past year, the Centre saw 5077 patients, a 5.4% increase from the previous year, while more than 49,000 treatments were administered.

But with such high instances of the disease, it remains incredibly important to support and assist valuable services like the Macarthur Cancer Therapy Centre to provide the best treatment service they can.