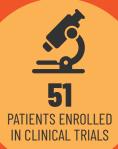

Over the past year, the Centre saw 5077 patients, a 5.4% increase from the previous year, while more than 49,000 treatments were administered.

But with such high instances of the disease, it remains incredibly important to support and assist valuable services like the Macarthur Cancer Therapy Centre to provide the best treatment service they can.