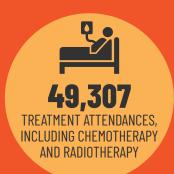

Over the past year, the Centre saw 5077 patients, a 5.4% increase from the previous year, while more than 49,000 treatments were administered.

But with such high instances of the disease, it remains incredibly important to support and assist valuable services like the Macarthur Cancer Therapy Centre to provide the best treatment service they can.